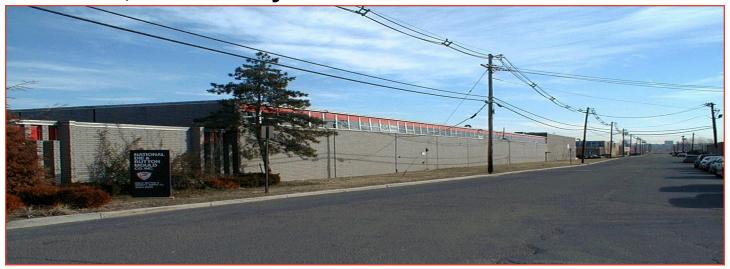

## 57,000 +/- square feet Carlstadt, New Jersey

## **Aggressive Owner**

2,500 Square Feet Office Space 16' - 22' Ceiling Heights Tailboard Loading Heavy Power Easy Access to Routes 3, 17, 46, I-80 and NJ Turnpike