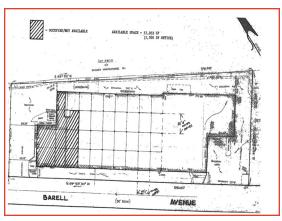

## 57,000 +/- square feet Carlstadt, New Jersey

## **Aggressive Owner**

2,500 Square Feet Office Space 16' - 22' Ceiling Heights Tailboard Loading Heavy Power Easy Access to Routes 3, 17, 46, I-80 and NJ Turnpike